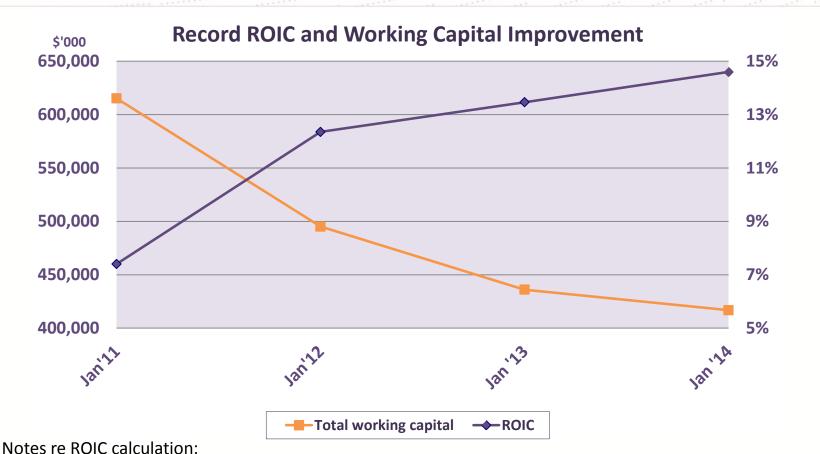

#### **Record cash collection**

| Working Capital \$m        | As at<br>31 Jan<br>2011 | As at<br>31 Jan<br>2012 | As at<br>31 Jan<br>2013 | As at<br>31 Jan<br>2014 |
|----------------------------|-------------------------|-------------------------|-------------------------|-------------------------|
| Trade Receivables          | 641                     | 593                     | 557                     | 522                     |
| Inventories                | 225                     | 214                     | 255                     | 222                     |
| Trade Creditors            | -251                    | -312                    | -376                    | -327                    |
| Total Working Capital      | 615                     | 495                     | 436                     | 417                     |
| Days Sales Outstanding     | 75                      | 76                      | 69                      | 64                      |
| Days Inventory Outstanding | 30                      | 29                      | 35                      | 30                      |
| Days Payable Outstanding   | 33                      | 43                      | 51                      | 44                      |
| Cash conversion cycle days | 72                      | 62                      | 53                      | 50                      |

Continued improvement in working capital – \$200m improvement in last 3 years

Record low cash conversion cycle primarily driven by DSO improvement

Inventory/Payables cycle tightened, and acceptable spread maintained

# **Underlying ROIC now approaching 15%**

<sup>&</sup>lt;sup>1</sup> January 2011 EBIT is calculated on an underlying basis for the continuing business

<sup>&</sup>lt;sup>2</sup> January 2013 EBIT excludes net litigation settlement expense